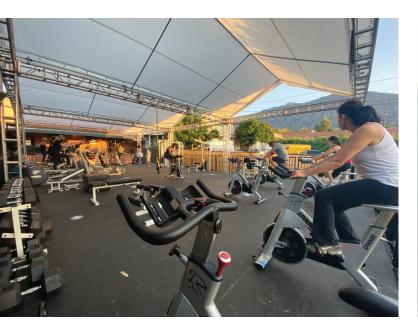

# **OUTDOOR GYM**

Sierra Fitness worked with our in-house design and fabrication teams to create a safe, outdoor workout environment on the sloped, uneven parking area next to the main building.

Using quick-build Steeldeck® staging, truss tent structure, and guard rails, this outdoor space was designed and installed in less than a week.

US-made Steeldeck® Platform is structurally engineered with a high strength-to-weight ratio, allowing exercise classes and fitness equipment to be moved into the outdoor gym space.

AES is a one-stop-shop solution. For Sierra Fitness, AES expertly led all site survey, design, delivery, installation, and disinfecting services. We are also available to service and maintain this facility.

#### **OUTDOOR GYM SPACE**

60' Long 31' Wide 10' Truss Height (at crossbar) 1860 sq. ft. of platform space