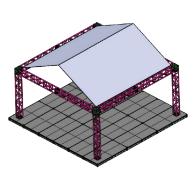

# OUTDOOR **SPACES**

 $24' \times 24'$  SPACE

24' Long

24' Wide

20' x 20' Canopy

32' x 32' SPACE

32' Long

32' Wide

#### THE SPACE

Steeldeck® platform has high strength-to-weight ratio.

Modular design can be configured to fit almost any space, even if site is not level.

Truss tent structure provides protection from the sun while allowing for ventilation and open air flow.