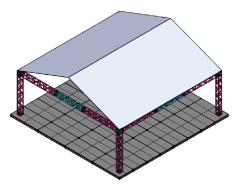

30' x 30' Canopy

30' x 60' SPACE

32' Long

64' Wide

30' x 60' Canopy

#### THE SPACE

Steeldeck® platform has high strength-to-weight ratio.

Modular design can be configured to fit almost any space, even if site is not level.

Truss tent structure provides protection from the sun while allowing for ventilation and open air flow.