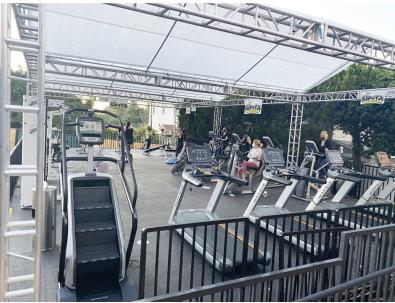

# **OUTDOOR GYM**

Sierra Fitness worked with our in-house design and fabrication teams to create a safe, outdoor workout environment on the sloped, uneven parking area next to the main building.

Using quick-build Steeldeck® staging, truss tent structure, and guard rails, this outdoor space was designed and installed in less than a week.

US-made Steeldeck® Platform is structurally engineered with a high strength-to-weight ratio, allowing exercise classes and fitness equipment to be moved into the outdoor gym space.

AES is a one-stop-shop solution. For Sierra Fitness, AES expertly led all site survey, design, delivery, installation, and disinfecting services. We are also available to service and maintain this facility.

#### **OUTDOOR GYM SPACE**

60' Long 31' Wide 10' Truss Height (at crossbar) 1860 sq. ft. of platform space