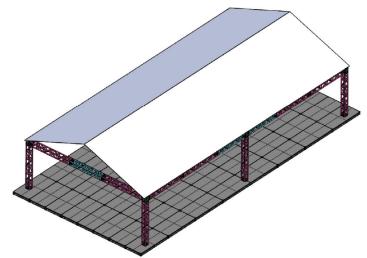

# **OUTDOOR GYM**

Sierra Fitness worked with our in-house design and fabrication teams to create a safe, outdoor workout environment on the sloped, uneven parking area next to the main building.

Using quick-build Steeldeck® staging, truss tent structure, and guard rails, this outdoor space was designed and installed in less than a week.

US-made Steeldeck® Platform is structurally engineered with a high strength-to-weight ratio, allowing exercise classes and fitness equipment to be moved into the outdoor gym space.

AES is a one-stop-shop solution. For Sierra Fitness, AES expertly led all site survey, design, delivery, installation, and disinfecting services. We are also available to service and maintain this facility.

#### **OUTDOOR GYM SPACE**

60' Long 31' Wide 10' Truss Height (at crossbar) 1860 sq. ft. of platform space